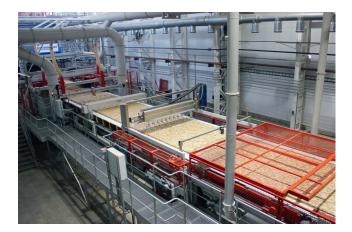

#### **About:**

**Production Plant:** «Taleon Arbor». **Equipment Supplier:** Dieffenbacher GmbH.

**Annual Production Capacity:** 500,000m<sup>3</sup>. Production Area: 40,000 m<sup>2.</sup>

#### **Waste-Free Production:**

Environmentally Friendly Ultralam OSB 3 and Ultralam OSB 4

100% heat energy supply provided by 2 x 110MW energy and power centers.

Own electrical power generation (5.5 MW) covering half of the power demand for production. wood processing Ultralam ose