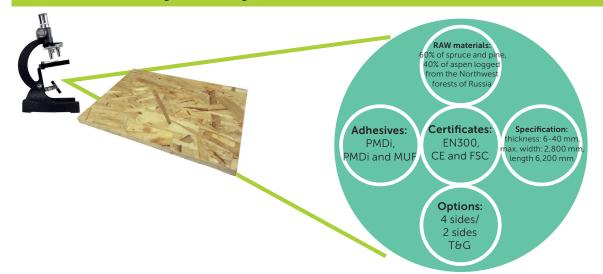

#### **About:**

**Production Plant:** «Taleon Arbor». **Equipment Supplier:** Dieffenbacher GmbH.

**Annual Production Capacity:** 500,000m<sup>3</sup>. Production Area: 40,000 m<sup>2.</sup>

#### **Waste-Free Production:**

Environmentally Friendly Ultralam OSB 3 and Ultralam OSB 4

100% heat energy supply provided by 2 x 110MW energy and power centers.

Own electrical power generation (5.5 MW) covering half of the power demand for production. wood processing Ultralam ose

### Cutting edge laboratory for testing according to EN 300, PS 2-10 and ASTM D7033-14.