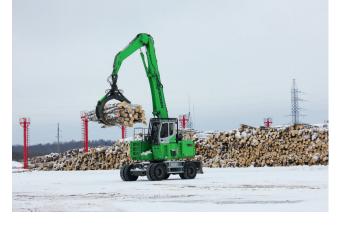

**Logyard Area:** 120,000 m<sup>3</sup> of fast-growth softwood and hardwood pulpwood.

Finished Products Warehouse: 20,000m<sup>3</sup> (OSB).