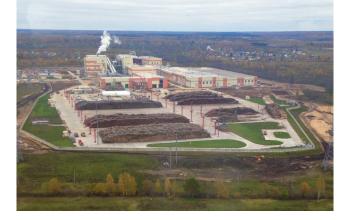

#### Most advanced OSB production plant with the capacity of 500,000 m<sup>3</sup> commissioned in June, 2016, by MLT Ltd., one of the largest LVL manufacturers in Europe.

#### **About:**

**Production Plant:** «Taleon Arbor». **Equipment Supplier:** Dieffenbacher GmbH.

**Annual Production Capacity:** 500,000m<sup>3</sup>. Production Area: 40,000 m<sup>2.</sup>

**Logyard Area:** 120,000 m<sup>3</sup> of fast-growth softwood and hardwood pulpwood.

Finished Products Warehouse: 20,000m<sup>3</sup> (OSB).