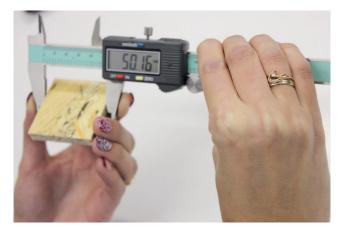

### Cutting edge laboratory for testing according to EN 300, PS 2-10 and ASTM D7033-14.